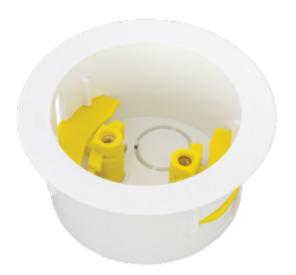

Product Code: Product Range: Issue Date:

CDLBR 5W Standard Dry Lining 24/05/2022
Boxes

**Description:** 

Circular Dry Lining Box

## Features:

- Circular dry lining box
- Double back entry
- Depth 36 mm
- Aperture 64 mm
- Board thickness 2 mm to 20 mm
- Fixing centres 50.8 mm
- Made from self-extinguishing PVCu