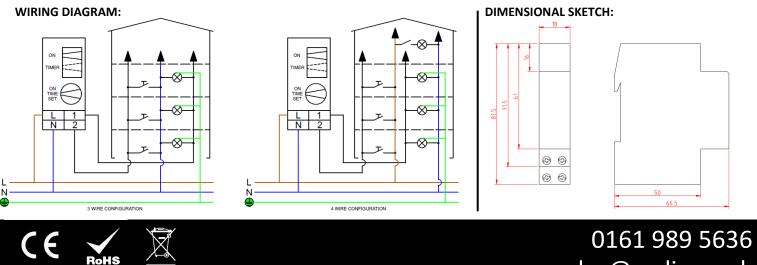

## **TECHNICAL DATA:**

- Voltage rating: 220 240 V AC
- Frequency rating: 50/60Hz
- Consumption: 1W
- Contact capacity:
  - Resistive loads: 16A
  - Inductive loads: 10A
- Electrical endurance: 100,000 cycles
- Mechanical endurance: 10,000,000 cycles
- Ambient temperature: -20°C to 50°C
- Connection: screw clamp terminal
- Connection capacity: rigid conductor 6mm<sup>2</sup>
- Installation: DIN rail