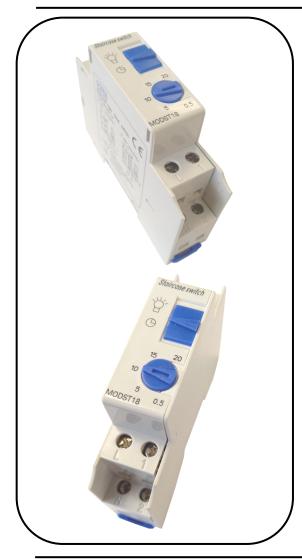

## Modular Timer Datasheet MODST18 — Staircase Timer Switch

## CONSTRUCTION AND FEATURES:

- Suitable for most lighting types
- Time delay switching
- Ideal control for stair lighting in communal areas
- Simple time setting: 30 seconds -> 20 minutes

## **TECHNICAL DATA:**

- Voltage rating: 220 240 V AC
- Frequency rating: 50/60Hz
- Consumption: 1W
- Contact capacity:
  - Resistive loads: 16A
  - Inductive loads: 10A
- Electrical endurance: 100,000 cycles
- Mechanical endurance: 10,000,000 cycles
- Ambient temperature: -20°C to 50°C
- Connection: screw clamp terminal
- Connection capacity: rigid conductor 6mm<sup>2</sup>
- Installation: DIN rail