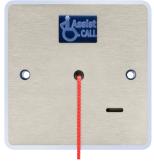

#### Part 3: BAPCM

Adjustment Type Pull Cord

Material Stainless Steel & Acrylic

Colour Brushed Steel
Fixing Surface or Flush
Dimensions 86mm x 86mm x 22mm