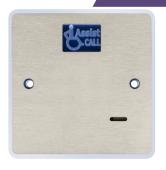

#### Part 1: BACM

General Information

Indication Blue "Halo"
Wire Gauge 1 - 1.5mm
Weight 600g

Transmission

Range

Inputs

Lines 1

Construction

Material Stainless Steel & Acrylic

Fixing Surface or Flush
Colour Brushed Steel

Outputs

Line Single Line

The "Halo" on these units lights steadily, and the tone double bleeps every 15 seconds to

assure the called that

help is on the way

**Dimensions** 86mm x 86mm x 22mm