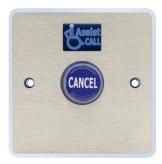

#### Part 2: BAM

Adjustment Type Single Cancel button

Material Stainless Steel & Acrylic

Colour Brushed Steel
Fixing Surface or Flush
Dimensions 86mm x 86mm x 22mm