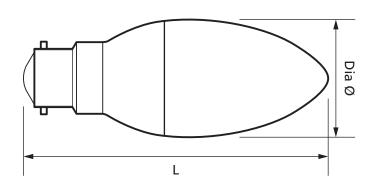

### **Product Specification**

| Beam Angle           | 170°        |
|----------------------|-------------|
| Cap Type             | BC/B22      |
| Colour Temperature   | 2700К       |
| Compliance           | UKCA, CE    |
| CRI                  | 80          |
| Dimmable             | No          |
| Energy Rating        | G           |
| Guarantee            | 3 Year      |
| Finish               | Clear       |
| Lamp Life (L70/B50)  | 25000 hours |
| Lamp Type            | LED Candles |
| Lumens               | 420lm       |
| Lumens (Useful) 360° | 420lm       |
| Mercury Content      | 0mg         |
| Switching Cycles     | 100000      |
| Voltage Rating       | 230V        |
| Wattage              | 5W          |
| Weight               | 0.036kg     |
| Diameter Ø           | 35mm        |
| Length               | 95mm        |