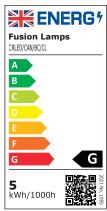

### **Product Specification**

| Beam Angle           | 170°        |
|----------------------|-------------|
| Cap Type             | BC/B22      |
| Colour Temperature   | 2700К       |
| Compliance           | UKCA, CE    |
| CRI                  | 80          |
| Dimmable             | No          |
| Energy Rating        | G           |
| Guarantee            | 3 Year      |
| Finish               | Clear       |
| Lamp Life (L70/B50)  | 25000 hours |
| Lamp Type            | LED Candles |
| Lumens               | 420lm       |
| Lumens (Useful) 360° | 420lm       |
| Mercury Content      | 0mg         |
| Switching Cycles     | 100000      |
| Voltage Rating       | 230V        |
| Wattage              | 5W          |
| Weight               | 0.036kg     |
| Diameter Ø           | 35mm        |
| Length               | 95mm        |