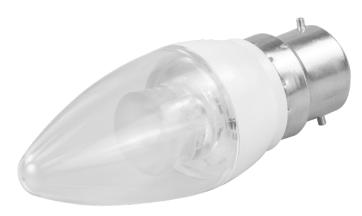

## 5W BC LED Candle Lamp Clear 2700K

#### **Technical Features:**

- Low power consumption
- Long lamp life
- Low surface temperature
- Up to 90% energy savings
- Polycarbonate cover
- No UV output
- Suitable replacement for a 40W incandescent lamp
- · Gives a sparkling effect required for chandeliers