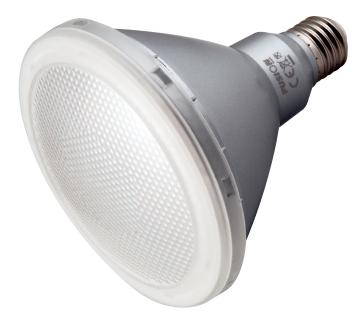

# **15W LED** PAR38 110V

### CRLED/PAR38 110V

#### **Technical Features:**

- Low power consumption
- Long lamp life
- Low surface temperature
- Up to 90% energy savings
- No UV output
- Suitable replacement for a 80W to 120W incandescent lamp
- Retrofit size
- Ideal for accent, retail and display lighting
- Suitable for outdoor use in a certified IP rated fitting