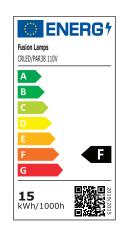

## **Product Specification**

| Beam Angle          | 30°         |
|---------------------|-------------|
| Сар Туре            | ES/E27      |
| Colour Temperature  | 3000К       |
| Compliance          | UKCA, CE    |
| CRI                 | 80          |
| Dimmable            | No          |
| Energy Rating       | F           |
| Guarantee           | 3 Years     |
| Finish              | Silver      |
| Lamp Life (L70/B50) | 25000 hours |
| Lamp Type           | LED PAR     |
| Lens Colour         | Opal        |
| Lumens              | 1200lm      |
| Lumens (Useful) 90° | 1100lm      |
| Mercury Content     | 0mg         |
| Switching Cycles    | 100000      |
| Voltage Rating      | 110V        |
| Wattage             | 15W         |
| Weight              | 0.156kg     |
| Diameter Ø          | 121mm       |
| Length              | 135mm       |