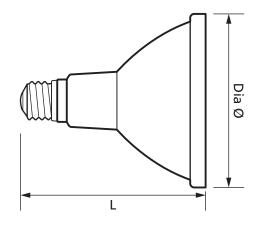

## **Product Specification**

| Beam Angle          | 30°         |
|---------------------|-------------|
| Сар Туре            | ES/E27      |
| Colour Temperature  | 3000К       |
| Compliance          | UKCA, CE    |
| CRI                 | 80          |
| Dimmable            | No          |
| Energy Rating       | F           |
| Guarantee           | 3 Years     |
| Finish              | Silver      |
| Lamp Life (L70/B50) | 25000 hours |
| Lamp Type           | LED PAR     |
| Lens Colour         | Opal        |
| Lumens              | 1200lm      |
| Lumens (Useful) 90° | 1100lm      |
| Mercury Content     | 0mg         |
| Switching Cycles    | 100000      |
| Voltage Rating      | 110V        |
| Wattage             | 15W         |
| Weight              | 0.156kg     |
| Diameter Ø          | 121mm       |
| Length              | 135mm       |