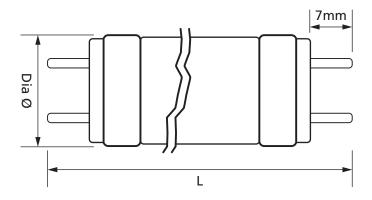

## **Product Specification**

| Can Tuna            | G13        |
|---------------------|------------|
| Cap Type            | G13        |
| Compliance          | UKCA, CE   |
| Dimmable            | No         |
| Finish              | Opal       |
| Lamp Life (L70/B50) | 8000 hours |
| Lamp Type           | Т8         |
| Wattage             | 15W        |
| Weight              | 0.064kg    |
| Diameter Ø          | 26mm       |
| Length              | 452mm      |