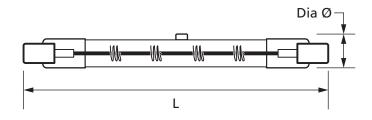

## **Product Specification**

| Burning Position    | Universal        |
|---------------------|------------------|
| Cap Type            | R7s              |
| Compliance          | UKCA, CE         |
| Cool Beam           | No               |
| Finish              | Clear            |
| Internal Ignitor    | No               |
| Lamp Life (L70/B50) | 1000 hours       |
| Туре                | Linear Heat Lamp |
| Voltage Rating      | 230V             |
| Wattage             | 300W             |
| Weight              | 0.010kg          |
| Diameter Ø          | 10mm             |
| Length              | 118mm            |