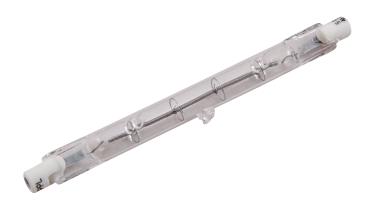

## 300W R7s Quartz Linear Lamp

Product Ref: IR300CL

## **Technical Features:**

- Infrared reflector heat lamp
- Ideal for heating in commercial and industrial applications
- Used to provide warmth where needed

## **Product Specification**

| Burning Position    | Universal        |
|---------------------|------------------|
| Cap Type            | R7s              |
| Compliance          | UKCA, CE         |
| Cool Beam           | No               |
| Finish              | Clear            |
| Internal Ignitor    | No               |
| Lamp Life (L70/B50) | 1000 hours       |
| Туре                | Linear Heat Lamp |
| Voltage Rating      | 230V             |
| Wattage             | 300W             |
| Weight              | 0.010kg          |
| Diameter Ø          | 10mm             |
| Length              | 118mm            |