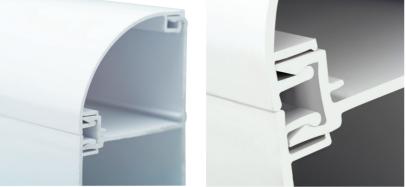

## elite 3 trunking key features

- 175mm x 60mm profile
- Aesthetically pleasing curved design
- Manufactured from high impact resistant uPVC compound
- Suitable for Dado or Skirting mounting either vertically or horizontally
- Pre-punched base
- Large pre-punched knockouts located on both internal walls
- Full range of fittings and accessories
- Attractive two piece adjustable Internal & External covers to accommodate walls that are not a true 90 degree
- Internal and External Angles maintain necessary bend radius to comply with CAT5E, CAT6, Shielded, CAT7 and CAT6A 10 gig solutions
- Moulded Flat Tee and Flat Angle with data guide to maintain necessary bend radius and cable segregation
- Moulded Flat Tee and Flat Angle overlap Trunking to prevent need of additional Joint Covers
- Screw fit fittings available (optional)
- <sup>1</sup> 1 & 2 Gang 50mm boxes with large knockouts
- Pre-punched Steel Screen Divider (BSEN50174-2)
- DDA Compliant Contrasting Centre Lid
- ROHS Compliant
- ELITE 3 Hygieia range available With antimicrobial protection
- Available as pre-assembled units