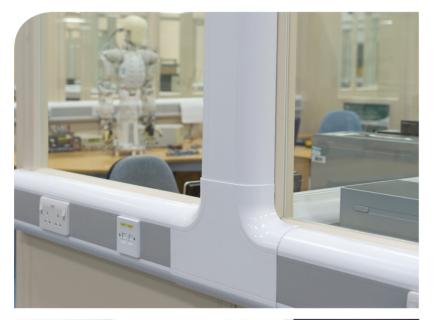

## elite 3 trunking key features

- 175mm x 60mm profile
- Aesthetically pleasing curved design
- Manufactured from high impact resistant uPVC compound
- Suitable for Dado or Skirting mounting either vertically or horizontally
- Pre-punched base
- Large pre-punched knockouts located on both internal walls
- Full range of fittings and accessories
- Attractive two piece adjustable Internal & External covers to accommodate walls that are not a true 90 degree
- Internal and External Angles maintain necessary bend radius to comply with CAT5E, CAT6, Shielded, CAT7 and CAT6A 10 gig solutions
- Moulded Flat Tee and Flat Angle with data guide to maintain necessary bend radius and cable segregation
- Moulded Flat Tee and Flat Angle overlap Trunking to prevent need of additional Joint Covers
- Screw fit fittings available (optional)
- <sup>1</sup> 1 & 2 Gang 50mm boxes with large knockouts
- Pre-punched Steel Screen Divider (BSEN50174-2)
- DDA Compliant Contrasting Centre Lid
- ROHS Compliant
- ELITE 3 Hygieia range available With antimicrobial protection
- Available as pre-assembled units