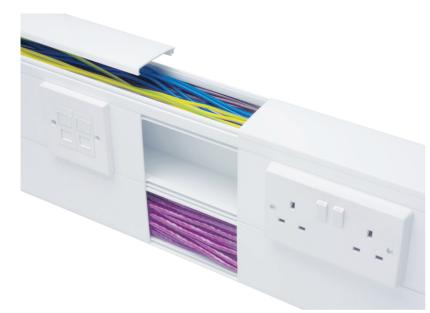

## elite 60 trunking key features

- 200mm x 63mm profile
- Manufactured from high impact resistant uPVC compound
- Suitable for Dado or Skirting mounting either vertically or horizontally
- Unique top-opening lid
- A shelf can be added to the trunking to allow for additional power cable capacity
- The data compartment can accommodate over 60 Cat-6 data cables,or over 100 Cat-5e
- All lids are rigidly supported and easily snapped into place
- Full range of fittings and accessories
- Flat Tee and Flat Angle with data guide to maintain necessary bend radius
- Internal and External Angles maintain necessary bend radius to comply with CAT5E, CAT6, Shielded, CAT7 and CAT6A 10 gig solutions
- Screw-fit fittings available (optional)
- 1 and 2 Gang 50mm boxes with large knockouts
- Pre-punched Steel Screen Divider (BSEN50174-2
- DDA Compliancy obtainable
- ROHS Compliant
- ELITE 60 Hygieia range available antimicrobial protection
- Available as pre-assembled units