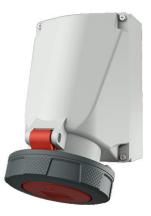

## Wall mounted socket

Part no. 136PA

screw terminals

- X-CONTACT®
- Internal fixing
- with 6 fixing points to accommodate special terminals
- enclosure base can be turned 180°
- with pilot contacts

## **Technical specifications**

| Ampere                | 63 A            |
|-----------------------|-----------------|
| Poles                 | 5 p             |
| Voltage               | 400 V           |
| Clock position        | 6 h             |
| Hertz                 | 50-60 Hz        |
| Connection technology | Screw terminals |
| Contact               | X-CONTACT®      |
| Protection type       | IP 67           |
| Weight                | 1010g           |