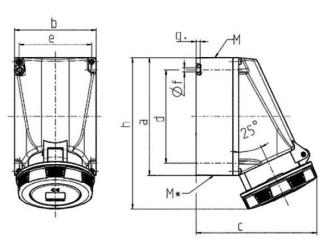

## Drawing

| Drawing                      | Amp.    | 63                         |       |       |
|------------------------------|---------|----------------------------|-------|-------|
|                              | Poles   | 3                          | 4     | 5     |
| Dim. in mm                   | а       | 170                        | 170   | 170   |
|                              | b       | 118                        | 118   | 118   |
|                              | c       | 175                        | 175   | 175   |
|                              | d       | 134.5                      | 134.5 | 134.5 |
|                              | е       | 103                        | 103   | 103   |
|                              | f       | 6.1                        | 6.1   | 6.1   |
|                              | g.      | 6                          | 6     | 6     |
|                              | h       | 219                        | 219   | 219   |
|                              | м       | 32                         | 32    | 32    |
|                              | M*      | 2x32 (blind) to be cut out |       |       |
| Max. cable diam. (mm)        |         | 27                         | 27    | 27    |
| Terminal for cond. cross     |         | 6                          | 6     | 6     |
| section (mm <sup>2</sup> ) n | ninmax. | -25                        | —25   | -25   |