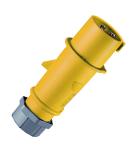

## Plug AM-TOP®

Part no. 259

- screw terminals

- single part body cable gland and sealing strain relief and protection against kinking

## Technical specifications

| Ampere                    | 32 A            |
|---------------------------|-----------------|
| Poles                     | 3 p             |
| Voltage                   | 110 V           |
| Clock position            | 4 h             |
| Hertz                     | 50-60 Hz        |
| Connection technology     | Screw terminals |
| Contact                   | standard        |
| Protection type           | IP 44           |
| Weight                    | 254 g           |
| Declaration of Conformity | DE,VDE, CN,CQC  |