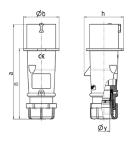

## Drawing

| Drawing                  | Amp.  | 16    |       |       | 32  |     |      |
|--------------------------|-------|-------|-------|-------|-----|-----|------|
| 2 MB 217                 | Poles | 3     | 4     | 5     | 3   | 4   | 5    |
| Dim. in mm               | а     | 142   | 147   | 147   | 186 | 186 | 180  |
|                          | b     | 53    | 59    | 67    | 70  | 70  | 77   |
|                          | h     | 59    | 69.4  | 76    | 81  | 81  | 89.5 |
|                          | n     | 105.2 | 110.5 | 110.5 | 141 | 141 | 135  |
|                          | у     | 14.5  | 16    | 16    | 22  | 22  | 22   |
| Terminal for cond. cross |       | 1     | 1     | 1     | 2.5 | 2.5 | 2.5  |
| section (mm²) minmax.    |       | -2.5  | —2.5  | —2.5  | 6   | -6  | -6   |