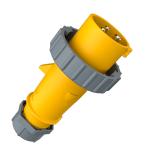

## Plug AM-TOP®

Part no. 277

- screw terminals

- single part body cable gland and sealing strain relief and protection against kinking