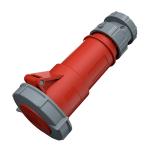

## **Connector PowerTOP®**

Part no. 3897

- screw terminals
- with highly heat resistant contact carrier
- cable gland and external cable grip

## **Technical specifications**

| Ampere                    | 32 A                                  |
|---------------------------|---------------------------------------|
| Poles                     | 4 p                                   |
| Voltage                   | 400 V                                 |
| Clock position            | 6 h                                   |
| Hertz                     | 50-60 Hz                              |
| Connection technology     | Screw terminals                       |
| Contact                   | highly heat resistant contact carrier |
| Protection type           | IP 67                                 |
| Weight                    | 379 g                                 |
| Declaration of Conformity | DE,VDE, CN,CQC                        |