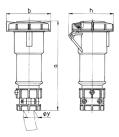

## Drawing

| Drawing                  | Amp.  |              | 16           |      |      | 32            |      |
|--------------------------|-------|--------------|--------------|------|------|---------------|------|
| 3 MB 48/3                | Poles | 3            | 4            | 5    | 3    | 4             | 5    |
| Dim. in mm               | а     | 171          | 182          | 194  | 217  | 217           | 229  |
|                          | b     | 78           | 85           | 96   | 103  | 103           | 110  |
|                          | h     | 79           | 88           | 95   | 99   | 99            | 105  |
|                          | у     | 19           | 19           | 22   | 24.5 | 24.5          | 28.5 |
|                          |       |              |              |      |      |               |      |
| Terminal for cond. cross |       | 1            | 1            | 1    | 2.5  | 2.5           | 2.5  |
| section (mm²) minmax.    |       | <b>—</b> 2.5 | <b>—</b> 2.5 | —2.5 | 6    | <del></del> 6 | 6    |