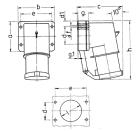

## Drawing

| 2 MB 43                  | Poles | 4    | 5    | 3   | 4   | 5   |
|--------------------------|-------|------|------|-----|-----|-----|
| Dim. in mm               | a     | 85   | 85   | 75  | 75  | 75  |
|                          | b     | 85   | 85   | 90  | 90  | 90  |
|                          | c     | 104  | 106  | 115 | 115 | 117 |
|                          | d     | 64   | 64   | 45  | 45  | 45  |
|                          | d1    | 10   | 10   | 13  | 13  | 13  |
|                          | e     | 64   | 64   | 78  | 78  | 78  |
|                          | f     | 5.5  | 5.5  | 5.5 | 5.5 | 5.5 |
|                          | g.    | 27   | 27   | 27  | 27  | 27  |
|                          | g.1   | 2    | 2    | 1   | 1   | 1   |
|                          | h     | 140  | 140  | 150 | 150 | 150 |
|                          | - 1   | 50   | 50   | 55  | 55  | 55  |
| Terminal for cond. cross |       | 1    | 1    | 2.5 | 2.5 | 2.5 |
| section (mm²) minmax.    |       | —2.5 | -2.5 | 6   | -6  | 6   |