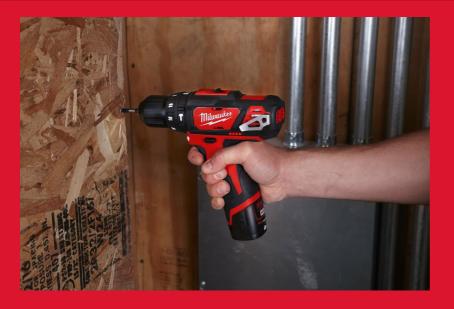

## M12™ SUB COMPACT PERCUSSION DRILL

- High performance sub compact percussion drill measures
  190 mm in length making it ideal for working within confined spaces
- REDLINK™ overload protection electronics in tool and battery pack deliver best in class system durability
- 10 mm metal chuck for quick bit changes and bit retention
- Optimised handle for better control and improved grip
- Individual battery cell monitoring optimises tool run time and ensures long term pack durability
- On board fuel gauge and LED light added user convenience and illumination in low lit working conditions
- REDLITHIUM™ battery pack provides superior pack construction, electronics and fade-free performance to deliver more run time and more work over pack life
- Flexible battery system: works with all MILWAUKEE® M12™ batteries