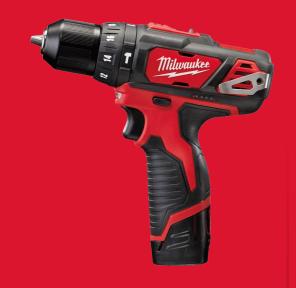

## M12 BPD-202C

## M12™ SUB COMPACT PERCUSSION DRILL

- High performance sub compact percussion drill measures
  190 mm in length making it ideal for working within confined spaces
- REDLINK™ overload protection electronics in tool and battery pack deliver best in class system durability
- 10 mm metal chuck for quick bit changes and bit retention
- Optimised handle for better control and improved grip
- Individual battery cell monitoring optimises tool run time and ensures long term pack durability
- On board fuel gauge and LED light added user convenience and illumination in low lit working conditions
- REDLITHIUM™ battery pack provides superior pack construction, electronics and fade-free performance to deliver more run time and more work over pack life
- Flexible battery system: works with all MILWAUKEE® M12™ batteries