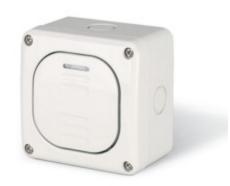

## **137.5211**SP TWO WAY SWITCH

SP TWO WAY SWITCH 10AX M95(95x95mm)

**Product Approvals** 

| TECHDATA                |                   |
|-------------------------|-------------------|
| Colour                  | GREY              |
| Commercial series       | PROTECTA Series   |
| Type of product         | SP TWO WAY SWITCH |
| Synthetical description | SP TWO WAY SWITCH |
| Mounting version        | SURFACE MOUNTING  |
| Protection degree       | Splash proof      |
| Protection degree IP    | IP66              |
| Material                | THERMOPLASTIC     |
| Warning light           | WITH NEON         |
| Rated current           | 10AX              |
| Rated voltage           | 250V              |
| No. modules             | 1 GANG            |
| Dimensions              | M95(95x95mm)      |