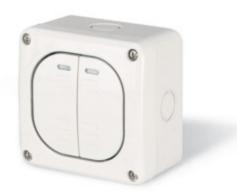

## **137.5221**SP TWO WAY SWITCH

SP TWO WAY SWITCH 10AX M95(95x95mm)

**Product Approvals** 

| TECHDATA                |                   |
|-------------------------|-------------------|
| Colour                  | GREY              |
| Commercial series       | PROTECTA Series   |
| Type of product         | SP TWO WAY SWITCH |
| Synthetical description | SP TWO WAY SWITCH |
| Mounting version        | SURFACE MOUNTING  |
| Protection degree       | Splash proof      |
| Protection degree IP    | IP66              |
| Material                | THERMOPLASTIC     |
| Warning light           | WITH NEON         |
| Rated current           | 10AX              |
| Rated voltage           | 250V              |
| No. modules             | 2 GANG            |
| Dimensions              | M95(95x95mm)      |