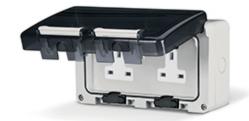

## DOUBLE DP SWITCHSOCKET

DOUBLE DP SWITCHSOCKET 13A M195 (195x115mm)

**Product Approvals** 

| TECHDATA                |                           |
|-------------------------|---------------------------|
| Colour                  | GREY                      |
| Commercial series       | PROTECTA Series           |
| Type of product         | DOUBLE DP<br>SWITCHSOCKET |
| Synthetical description | DOUBLE DP<br>SWITCHSOCKET |
| Туре                    | BRITISH BS1363            |
| Mounting version        | SURFACE MOUNTING          |
| Protection degree       | Splash proof              |
| Protection degree IP    | IP66                      |
| Material                | THERMOPLASTIC             |
| Rated current           | 13A                       |
| Rated voltage           | 250V                      |
| Dimensions              | M195(195x115mm)           |