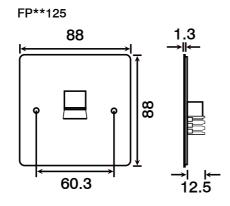

Facsimile: 01827 63362 Website: www.scolmore.com

| Product Range     |                                     |
|-------------------|-------------------------------------|
| Telephone Sockets |                                     |
| FP**120##         | Single Telephone Outlet - Master    |
| FP**121##         | Twin Telephone Outlet - Master      |
| FP**125##         | Single Telephone Outlet - Secondary |
| FP**126##         | Twin Telephone Outlet - Secondary   |

## **Product Dimensional Drawings (mm)**

Facsimile: 01827 63362

Website: www.scolmore.com