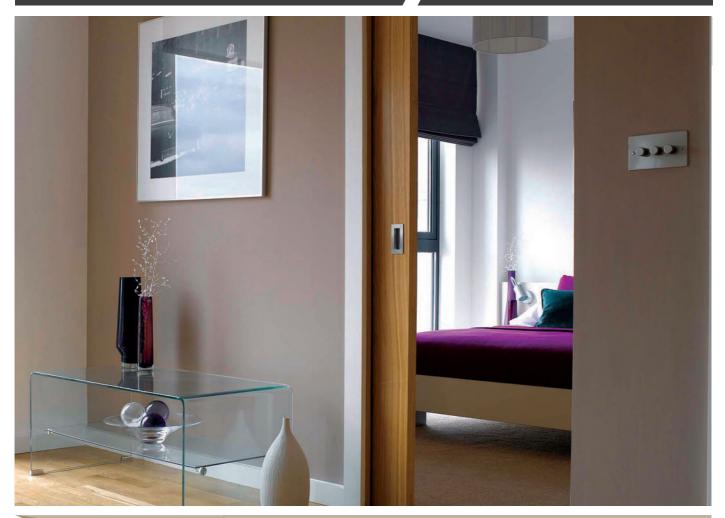

### Telephone and Data Sockets

The smooth modern lines of the Define accessory plate will fit easily into traditional and contemporary designs alike.

Define flat plate Telephone and Data sockets are designed to fit effortlessly with the range, with simple installation to enhance the décor of any area.

#### **Data Outlets**

**FP\*\*115##** RJ11 (Irish/US) Outlet

FPBN121BK

FPBS115BK FPPN120WH

FPCH125WH FPSS126BK

Errors & Omissions excluded. Specification is subject to change without notice. \*\* Denotes Plate Finish, ## Denotes Insert Colour