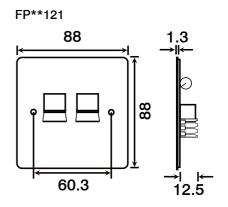

Facsimile: 01827 63362 Website: www.scolmore.com

| Product Range     |                                     |
|-------------------|-------------------------------------|
| Telephone Sockets |                                     |
| FP**120##         | Single Telephone Outlet - Master    |
| FP**121##         | Twin Telephone Outlet - Master      |
| FP**125##         | Single Telephone Outlet - Secondary |
| FP**126##         | Twin Telephone Outlet - Secondary   |

## **Product Dimensional Drawings (mm)**

Facsimile: 01827 63362

Website: www.scolmore.com