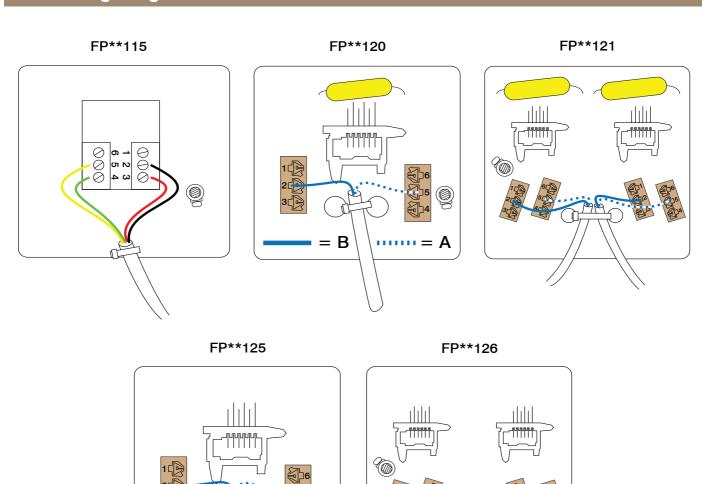

## **Wiring Diagrams**

Errors & Omissions excluded. Specification is subject to change without notice. \*\* Denotes Plate Finish

Facsimile: 01827 63362

Website: www.scolmore.com

= B

| Technical Specification        |                                       |
|--------------------------------|---------------------------------------|
| Telephone and Data Sockets     |                                       |
| <b>Material Composition</b>    | Front Plate: Stainless Steel          |
| <b>Connection Types</b>        | RJ11 Socket - Screw Terminals         |
|                                | RJ45 and Telephone Sockets - IDC      |
| Back Box Depth                 | 16mm - 47mm                           |
| Warranty                       | 10 Years                              |
| IP Rating                      | IP20                                  |
| <b>Operational Temperature</b> | -5° to +40°C                          |
| Standards                      | The Low Voltage Directive 2006/95/EC  |
|                                | BS 6312-2-2:1997 (where applicable)   |
|                                | BS EN 50173-1:2011 (where applicable) |
|                                | BS 5733:1995 (where applicable)       |