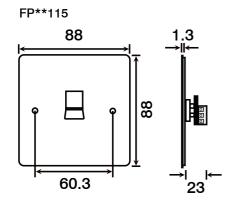

#### **Data Outlets**

**FP\*\*115##** RJ11 (Irish/US) Outlet

FPBN121BK

FPBS115BK FPPN120WH

FPCH125WH FPSS126BK

Errors & Omissions excluded. Specification is subject to change without notice. \*\* Denotes Plate Finish, ## Denotes Insert Colour

## **Product Dimensional Drawings (mm)**

Facsimile: 01827 63362

Website: www.scolmore.com