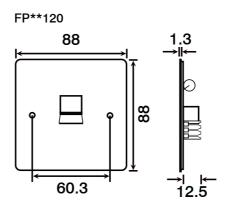

Facsimile: 01827 63362 Website: www.scolmore.com

| Product Range     |                                     |
|-------------------|-------------------------------------|
| Telephone Sockets |                                     |
| FP**120##         | Single Telephone Outlet - Master    |
| FP**121##         | Twin Telephone Outlet - Master      |
| FP**125##         | Single Telephone Outlet - Secondary |
| FP**126##         | Twin Telephone Outlet - Secondary   |

## **Product Dimensional Drawings (mm)**

Facsimile: 01827 63362

Website: www.scolmore.com