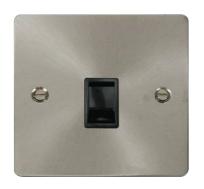

Facsimile: 01827 63362 Website: www.scolmore.com

| Product Range     |                                     |
|-------------------|-------------------------------------|
| Telephone Sockets |                                     |
| FP**120##         | Single Telephone Outlet - Master    |
| FP**121##         | Twin Telephone Outlet - Master      |
| FP**125##         | Single Telephone Outlet - Secondary |
| FP**126##         | Twin Telephone Outlet - Secondary   |

#### **Data Outlets**

**FP\*\*115##** RJ11 (Irish/US) Outlet

FPBN121BK

FPBS115BK FPPN120WH

FPCH125WH FPSS126BK

Errors & Omissions excluded. Specification is subject to change without notice. \*\* Denotes Plate Finish, ## Denotes Insert Colour