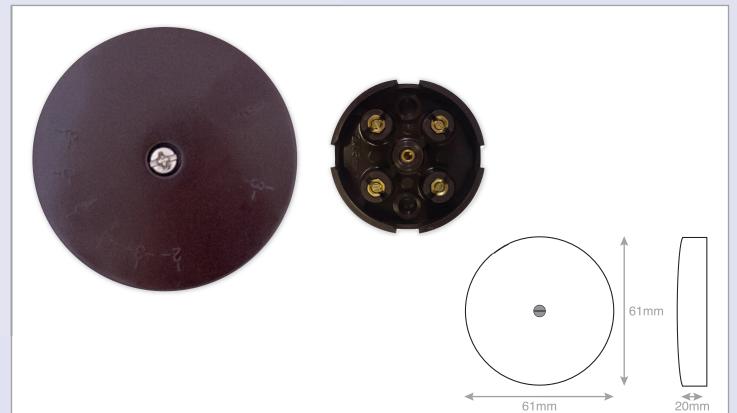

## **Data Sheet : LGK825B**

61mm

| Code                  | LGK825B                                                                                                                                                                                                                                                                                                   |
|-----------------------|-----------------------------------------------------------------------------------------------------------------------------------------------------------------------------------------------------------------------------------------------------------------------------------------------------------|
| Description           | 5 Amp Junction Box 4 Terminal - 4 x 1.5mm (Brown)                                                                                                                                                                                                                                                         |
| Size                  | 61mm x 61mm x 20mm                                                                                                                                                                                                                                                                                        |
| Range                 | Selectric Square                                                                                                                                                                                                                                                                                          |
| Colour                | Brown                                                                                                                                                                                                                                                                                                     |
| Material              | Urea body, brass Connectors                                                                                                                                                                                                                                                                               |
| Included              | Instructions                                                                                                                                                                                                                                                                                              |
| Weight                | 0.1kg                                                                                                                                                                                                                                                                                                     |
| Inner Carton Quantity | 20                                                                                                                                                                                                                                                                                                        |
| Inner Carton Weight   | 2kg                                                                                                                                                                                                                                                                                                       |
| Guarantee             | 25 years                                                                                                                                                                                                                                                                                                  |
| Barcode               | 5025117008003                                                                                                                                                                                                                                                                                             |
| Commodity Code        | 85369085                                                                                                                                                                                                                                                                                                  |
| Standards             | BS 7671 & BS EN 60670-1                                                                                                                                                                                                                                                                                   |
| Notes                 | <ul> <li>An electrical junction box is an enclosure, housing electrical connections, to protect the connections and provide a safety barrier. It is used mostly in ceilings, under floors or concealed behind an access panel – particularly in domestic or commercial buildings</li> <li>IP20</li> </ul> |