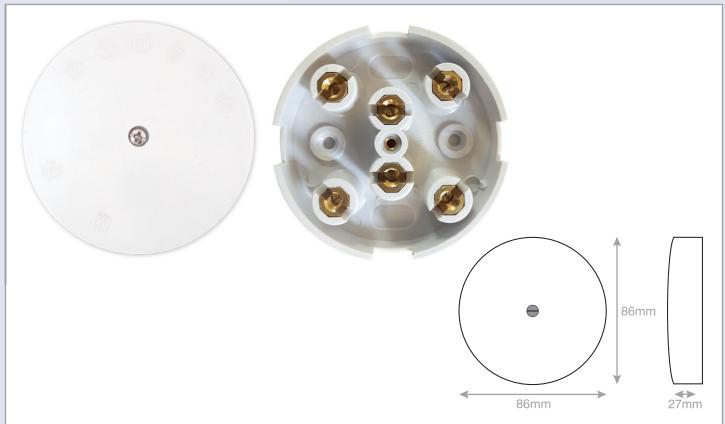

## Data Sheet : LGK826-6

| Code                  | LGK826-6                                                                                                                                                                                                                                                                                                  |
|-----------------------|-----------------------------------------------------------------------------------------------------------------------------------------------------------------------------------------------------------------------------------------------------------------------------------------------------------|
| Description           | 20 Amp (Compact) Junction Box 6 Terminal - 6 x 2.5mm (White)                                                                                                                                                                                                                                              |
| Size                  | 86mm x 86mm x 27mm                                                                                                                                                                                                                                                                                        |
| Range                 | Selectric Square                                                                                                                                                                                                                                                                                          |
| Colour                | White                                                                                                                                                                                                                                                                                                     |
| Material              | Urea body, brass Connectors                                                                                                                                                                                                                                                                               |
| Included              | Instructions                                                                                                                                                                                                                                                                                              |
| Weight                | 0.1kg                                                                                                                                                                                                                                                                                                     |
| Inner Carton Quantity | 20                                                                                                                                                                                                                                                                                                        |
| Inner Carton Weight   | 2kg                                                                                                                                                                                                                                                                                                       |
| Guarantee             | 25 years                                                                                                                                                                                                                                                                                                  |
| Barcode               | 5025117997772                                                                                                                                                                                                                                                                                             |
| Commodity Code        | 85369085                                                                                                                                                                                                                                                                                                  |
| Standards             | BS 7671 & BS EN 60670-1                                                                                                                                                                                                                                                                                   |
| Notes                 | <ul> <li>An electrical junction box is an enclosure, housing electrical connections, to protect the connections and provide a safety barrier. It is used mostly in ceilings, under floors or concealed behind an access panel – particularly in domestic or commercial buildings</li> <li>IP20</li> </ul> |