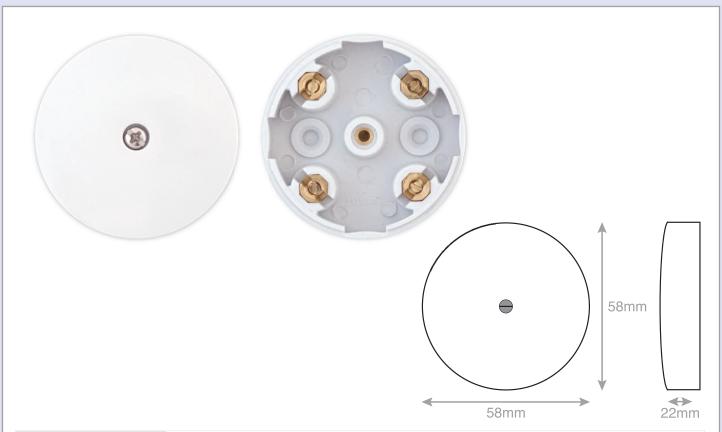

## **LGK826/M**

| Code                  | LGK826/M                                                                                                                                                                                                                                                                                                  |
|-----------------------|-----------------------------------------------------------------------------------------------------------------------------------------------------------------------------------------------------------------------------------------------------------------------------------------------------------|
| Description           | 20 Amp (Compact) Junction Box 4 Terminal - 4 x 1.5mm (White)                                                                                                                                                                                                                                              |
| Size                  | 56mm x 56mm x 22mm                                                                                                                                                                                                                                                                                        |
| Range                 | Selectric Square                                                                                                                                                                                                                                                                                          |
| Colour                | White                                                                                                                                                                                                                                                                                                     |
| Material              | Urea body, brass Connectors                                                                                                                                                                                                                                                                               |
| Included              | Instructions                                                                                                                                                                                                                                                                                              |
| Weight                | 0.1kg                                                                                                                                                                                                                                                                                                     |
| Inner Carton Quantity | 20                                                                                                                                                                                                                                                                                                        |
| Inner Carton Weight   | 2kg                                                                                                                                                                                                                                                                                                       |
| Guarantee             | 25 years                                                                                                                                                                                                                                                                                                  |
| Barcode               | 5025117018262                                                                                                                                                                                                                                                                                             |
| Commodity Code        | 85369085                                                                                                                                                                                                                                                                                                  |
| Standards             | BS 7671 & BS EN 60670-1                                                                                                                                                                                                                                                                                   |
| Notes                 | <ul> <li>An electrical junction box is an enclosure, housing electrical connections, to protect the connections and provide a safety barrier. It is used mostly in ceilings, under floors or concealed behind an access panel – particularly in domestic or commercial buildings</li> <li>IP20</li> </ul> |