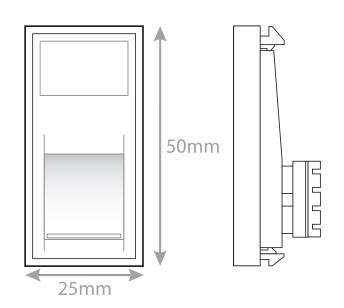

## **MOD-11**

| Code                  | MOD-11                                                                                                                                                                                                                                                                                                                                                                                                                                                                                                         |
|-----------------------|----------------------------------------------------------------------------------------------------------------------------------------------------------------------------------------------------------------------------------------------------------------------------------------------------------------------------------------------------------------------------------------------------------------------------------------------------------------------------------------------------------------|
|                       |                                                                                                                                                                                                                                                                                                                                                                                                                                                                                                                |
| Description           | RJ45 Cat5E Computer / Data Socket Module – Unshielded                                                                                                                                                                                                                                                                                                                                                                                                                                                          |
| Size                  | 25mm x 50mm                                                                                                                                                                                                                                                                                                                                                                                                                                                                                                    |
| Range                 | Selectric Euro Media/Data Plates & Modules                                                                                                                                                                                                                                                                                                                                                                                                                                                                     |
| Colour                | White                                                                                                                                                                                                                                                                                                                                                                                                                                                                                                          |
| Included              | Fixing Screws                                                                                                                                                                                                                                                                                                                                                                                                                                                                                                  |
| Material              | Urea                                                                                                                                                                                                                                                                                                                                                                                                                                                                                                           |
| Weight                | 0.013kg                                                                                                                                                                                                                                                                                                                                                                                                                                                                                                        |
| Inner Carton Quantity | 20                                                                                                                                                                                                                                                                                                                                                                                                                                                                                                             |
| Inner Carton Weight   | 0.26kg                                                                                                                                                                                                                                                                                                                                                                                                                                                                                                         |
| Guarantee             | 5 Years                                                                                                                                                                                                                                                                                                                                                                                                                                                                                                        |
| Barcode               | 5025117980286                                                                                                                                                                                                                                                                                                                                                                                                                                                                                                  |
| Commodity Code        | 85369085                                                                                                                                                                                                                                                                                                                                                                                                                                                                                                       |
| Standards             | BS 6312-2-2 & BS EN 50173-1                                                                                                                                                                                                                                                                                                                                                                                                                                                                                    |
| Notes                 | <ul> <li>Cat5E cable (which stands for "Cat5 Enhanced") offers significantly improved performance over the old Cat5 cable, including up to 10 times faster speeds and a significantly greater ability to traverse distances without being impacted by crosstalk</li> <li>Used to connect computers onto Ethernet-based LAN (Local Area Network)</li> <li>RJ45: 8P8C = 8 Position 8 Contact</li> <li>For use with Selectric Euro Media/Data Plates</li> <li>Minimum backing box depth required: 32mm</li> </ul> |