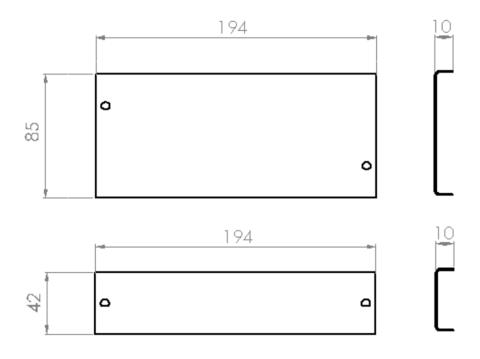

## Service Plate Technical Specification

A range od service plates are available that can fit into Tamlex service boxes. Plates are manufactured in plastic coated steel (Blue) with folded edges to give additional strength. The shallow cavity and screeded service boxes should only be fitted in flush / panel mounted sockets (C2GS) due to the limited depth.

## **Compartment Options:**

| 85 85 85 | 85 | 85 | 42 | 42 |  |
|----------|----|----|----|----|--|
|----------|----|----|----|----|--|

4 compartment boxes have 2 x full width compartments and 2 x half width compartments 42mm wide.